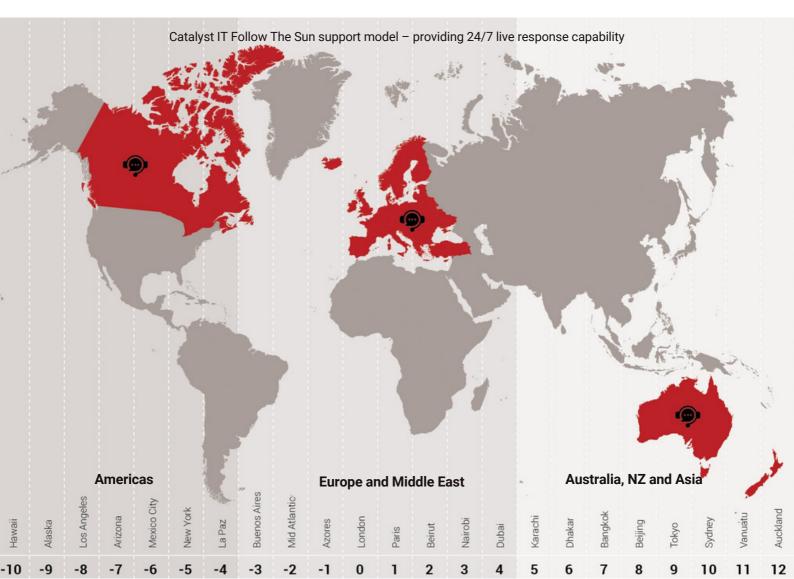

Experts in open source development, cloud migration and cloud performance optimisation, the Group was first established in New Zealand in 1997. We now have locations across Australia, Europe, UK and Canada.

Together, we are able to provide 24/7 'Follow-the-sun' support to our clients.

With 350 specialists globally, including 200 Totara, Moodle, Mahara, Laravel and React developers, we are well positioned to provide custom solutions and service to enterprise level and growing organisations. Our clients include major universities, colleges and other higher education providers. As well as Government and major organisations in the health, not-for-profit and commercial sectors.